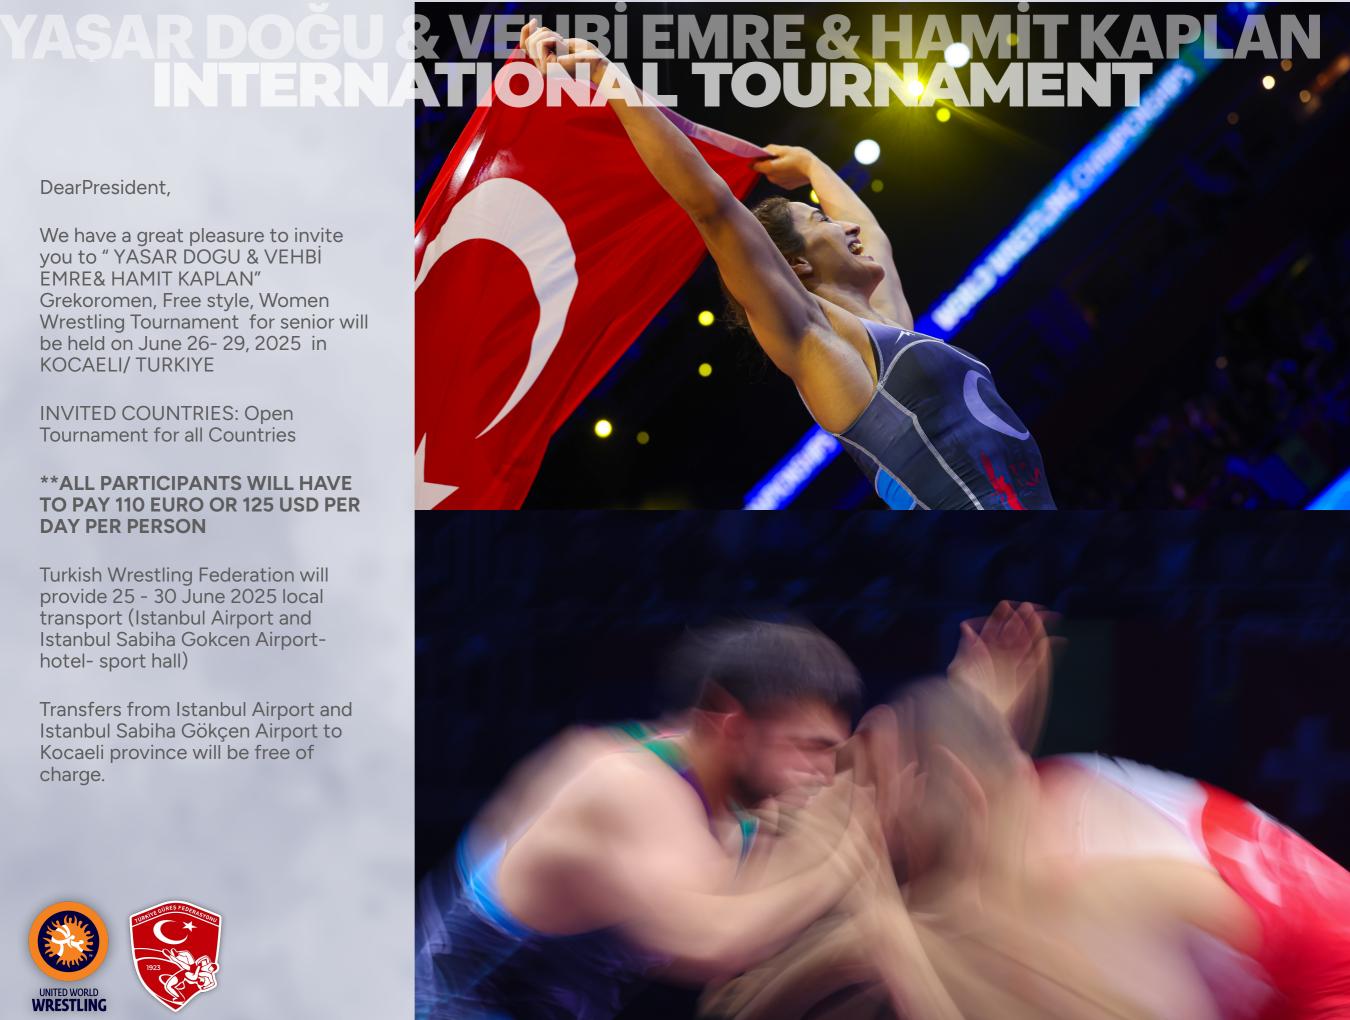

# YAŞAR DOĞU & VEHBİ EMRE & HAMİT KAPLAN

GREKOROMEN, FREE STYLE, WOMEN WRESTLING

DearPresident,

We have a great pleasure to invite you to "YASAR DOGU & VEHBI **EMRE& HAMIT KAPLAN"** Grekoromen, Free style, Women Wrestling Tournament for senior will be held on June 26-29, 2025 in **KOCAELI/ TURKIYE** 