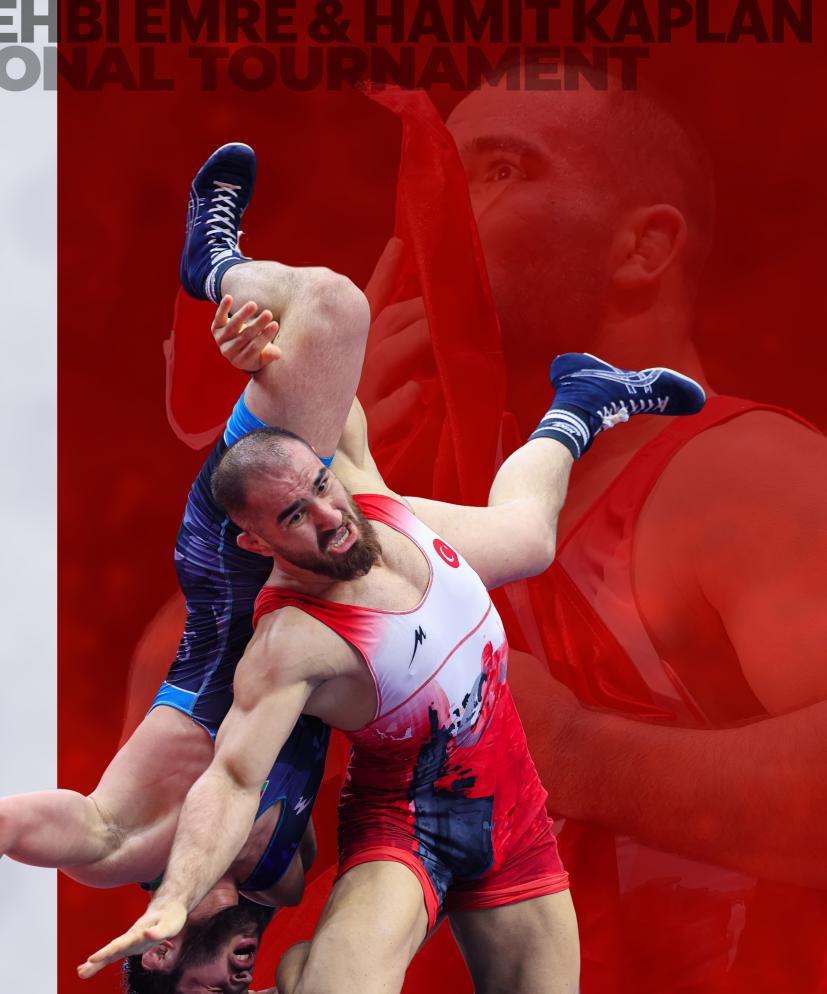

## YAŞAR DOĞU & VEHBIEMRE & HA INTERNATIONAL TOUR

The tournament will be conducted in accordance with UWW regulations on three UWW-approved mats, in the following categories: